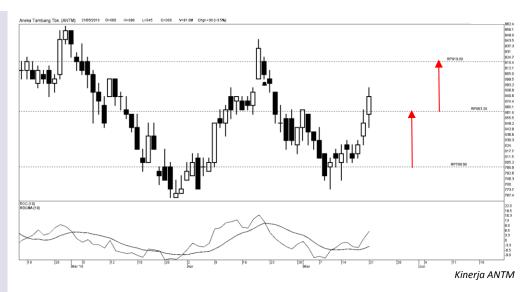

## **Call** Buy

Last 880

Entry point 880

Exit point 900 - 960

Stop loss 838

52wk Range 600 - 960

## Highlight

Kinerja saham ANTM cenderung menguat untuk menguji harga 900 hingga 960 sebagai kisaran level *resistance* yang telah dicapai sebelumnya

Potensi tersebut disertai dengan kinerja saham ANTM yang berada pada momentum reversal