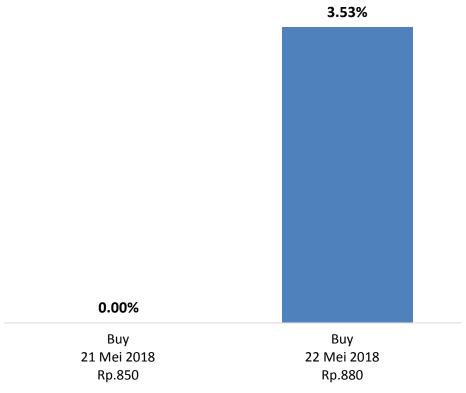

### Lucky Bayu Purnomo

Research Analyst ( 62-21) 2955 5777 ext.3512 lucky.purnomo@danareksa.com

Danareksa research report are also available at Reuters Multex and First Call Direct and Bloomberg

Kinerja rekomendasi stockshoot saham ANTM, periode 21 Mei 2018 – 22 Mei 2018